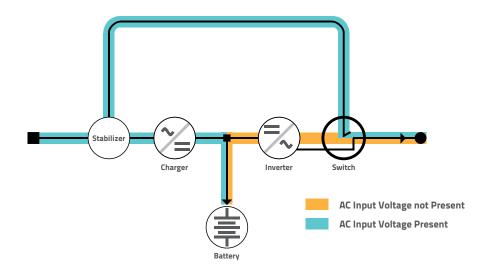

Protect your computer and sensitive equipments from any electrical disturbance.

| ITEM                  |                  | UNITS | SPECIFICATION        |                 | REMARKS                     |
|-----------------------|------------------|-------|----------------------|-----------------|-----------------------------|
| MODEL                 |                  |       | CN650                | CN1300          |                             |
| CAPACITY              |                  | VA/W  | 650 / 325            | 1300 / 650      | MAXIMUM                     |
| ACINPUT               | VOLTAGE          | v     | 140 ~ 300            |                 |                             |
|                       | CURRENT          | A     | 1.6                  | 2.9             | MAX. LOAD &<br>CHARGER      |
|                       | FREQUENCY        | Hz    | 50 ± 3               |                 |                             |
|                       | PROTECTION       | A     | 3                    | 5               | FUSE                        |
| DC<br>INPUT           | INTERNAL BATTERY |       | 1 x 12V, 7AH         | 2 x 12V, 7AH    | SEALED LEAD ACID<br>BATTERY |
| INVERTER OUTPUT       | WAVE FORM        |       | SYNTHESIZED SINEWAVE |                 | PWM                         |
|                       | VOLTAGE          | v     | 220 ± 5%             |                 |                             |
|                       | FREQUENCY        | Hz    | 50 ± 3               |                 |                             |
|                       | EFFICIENCY       | %     | > 80                 |                 |                             |
| СНС                   | ТҮРЕ             |       | CONSTANT VOLTAGE     |                 |                             |
|                       | VOLTAGE          | v     | 13.7                 | 27.4            |                             |
|                       | CURRENT          | A     | 1.2                  |                 | MAXIMUM                     |
| TRANSFER TIME         |                  | ms    | ≤ 4                  |                 |                             |
| BACK UP TIME          |                  | min   | 10                   |                 | DEPENDING ON LOAD           |
| INDICATOR             |                  |       | LED & BUZZER         |                 |                             |
| OPERATION TEMPERATURE |                  | °C    | 0~40                 |                 |                             |
| DIMENSION             |                  | mm    | 287 x 101 x 142.5    | 338 x 149 x 162 | D x W x H                   |
| WEIGHT                |                  | Kg    | 3.5                  | 7.5             | NETTO                       |
|                       |                  |       | 4.5                  | 8.5             | GROSS                       |